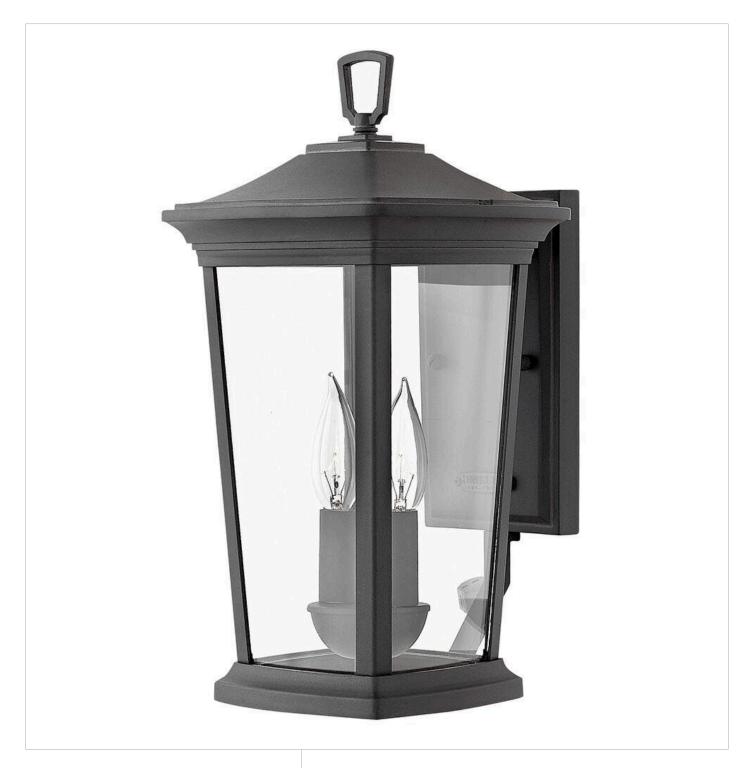

## **BROMLEY**

MEDIUM WALL MOUNT LANTERN

## 2360MB

Bromley's handsome silhouette features an updated traditional design that combines elegant and stately details. These dignified die-cast aluminum fixtures convey sophistication that complements any façade. Specialty touches such as a "Shepherd's Hook" decorative scrolled arm highlight Bromley's homage to tradition and quality.

FINISH: Museum Black

GLASS: Clear WIDTH: 8" HEIGHT: 15.5" DEPTH: 0

**LIGHT SOURCE**: Socketed

WATTAGE: 2-5w Cand. LED, 60w Equiv.

**HINKLEY** 33000 Pin Oak Parkway Avon Lake, OH 44012 **PHONE: (440) 653-5500** Toll Free: 1 (800) 446-5539 hinkley.com