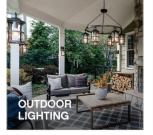

Seedy                     |
| DIMMABLE: | YES - CL TYPE DIMMER<br>(SSL7A) |

#### DIMENSIONS

|  | DIVILIAGIONS |       |
|--|--------------|-------|
|  | WIDTH:       | 7"    |
|  | HEIGHT:      | 16.5" |
|  | DEPTH:       | 6     |
|  | WEIGHT:      | 5lb   |

#### LIGHT SOURCE

| LIGHT SOURCE: | Socketed                |
|---------------|-------------------------|
| WATTAGE:      | 1-5w Med. LED *Included |
| VOLTAGE:      | 120v                    |

| MOUNTING |  |
|----------|--|
|          |  |

| CANOPY: | 8"W X 6.75"L Base |
|---------|-------------------|
|         |                   |

#### SHIPPING

| CARTON LENGTH: | 20  |
|----------------|-----|
| CARTON WIDTH:  | 11  |
| CARTON HEIGHT: | 12  |
| CARTON WEIGHT: | 6.5 |

## HARSH ENVIRONMENTAL CONDITIONS

COASTAL FLEMENTS







#### PRODUCT DETAILS:

- · 5-year finish warranty
- · Our Estate Collections boast a breadth of fixtures defined by coordinating composition, enduring architecture, and time-honored craftsmanship, designed to meet the needs of expansive properties with extended outdoor living spaces. From the entrance of your driveway to the depths of your backyard, these collections provide cohesive design for stately exteriors.
- · Suitable for use in wet (outdoor direct rain) locations as defined by NEC and CEC. Meets United States UL Underwriters Laboratories & CSA Canadian Standards Association Product Safety Standards
- LED Bulbs carry a 3-year limited warranty
- The Coastal Elements Collection offers versatile designs, constructed of composite materials and coated with anti-fading finishes, fo