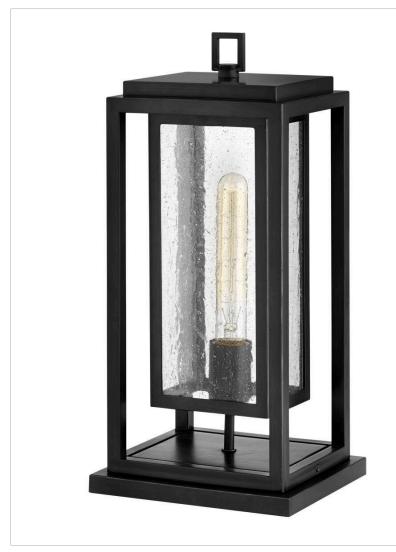

## **REPUBLIC**

## 1007BK-LL

## MEDIUM PIER MOUNT LANTERN

Republic's striking double frame design, constructed from a composite material and treated with an antifading agent for maximum durability, is at home on the coast or a country lodge. The Oil Rubbed Bronze, Satin Nickel and Black resilience finishes feature a 5-year warranty and are resistant to rust and corrosion. Vintage filament bulbs are recommended to complete a stylish look.

| DETAILS   |                                 |
|-----------|---------------------------------|
| FINISH:   | Black                           |
| MATERIAL: | Composite                       |
| GLASS:    | Clear Seedy                     |
| DIMMABLE: | YES - CL TYPE DIMMER<br>(SSL7A) |

| DIMENSIONS |       |
|------------|-------|
| WIDTH:     | 7"    |
| HEIGHT:    | 16.5" |
| DEPTH:     | 6     |
| WEIGHT:    | 10lb  |

| LIGHT SOURCE  |                         |
|---------------|-------------------------|
| LIGHT SOURCE: | Socketed                |
| WATTAGE:      | 1-5w Med. LED *Included |
| VOLTAGE:      | 120v                    |

| MOUNTING |                   |
|----------|-------------------|
| CANOPY:  | 8"W X 6.75"L Base |

| SHIPPING       |     |
|----------------|-----|
| CARTON LENGTH: | 20  |
| CARTON WIDTH:  | 11  |
| CARTON HEIGHT: | 12  |
| CARTON WEIGHT: | 6.5 |