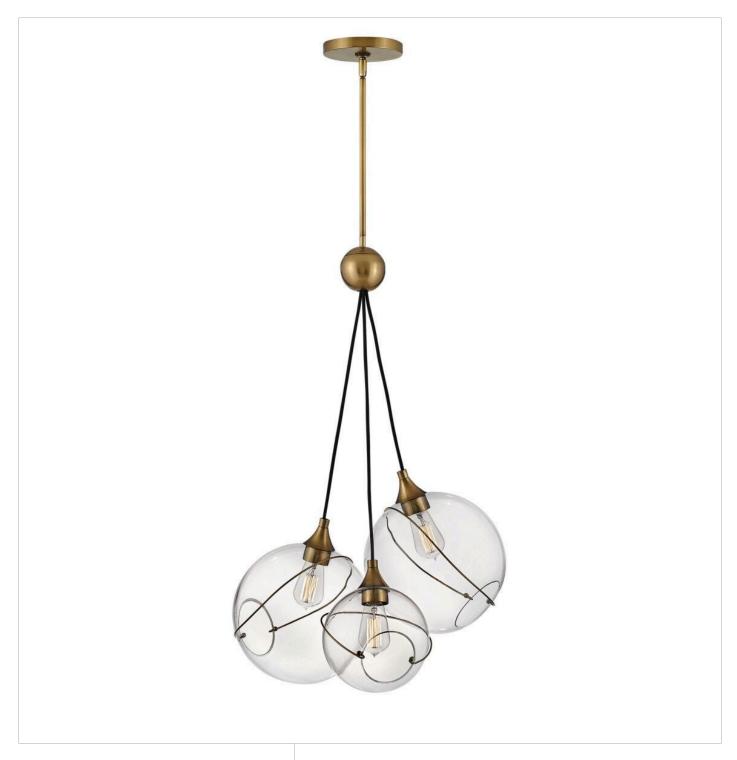

## SKYE

LARGE THREE LIGHT PENDANT

## 30304HBR

Mesmerizingly asymmetrical with a bohemian, midcentury modern flair, Skye showcases stunning globes of clear or cased opal glass with off-center openings. Slender rings and delicate details in Heritage Brass or Black finishes pull the look together, while adjustable wires allow you to create the perfect look for your space.

FINISH: Heritage Brass

GLASS: Clear WIDTH: 18.3" HEIGHT: 36.5" DEPTH: 0

**LIGHT SOURCE**: Socketed

WATTAGE: 3-10w Med. LED, 100w Equiv.

**HINKLEY** 33000 Pin Oak Parkway Avon Lake, OH 44012 **PHONE: (440) 653-5500** Toll Free: 1 (800) 446-5539 hinkley.com