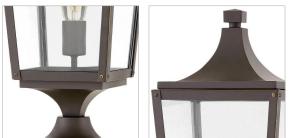

### 1291OZ

LARGE POST TOP OR PIER MOUNT LANTERN

Jaymes features an updated traditional silhouette in an Oil Rubbed Bronze finish that is both modern and elegant. Constructed of die-cast aluminum, the rivet details, cast finials and sweeping roof signify a new classic in lantern design.

#### PRODUCT DETAILS:

- Suitable for use in wet (outdoor direct rain) locations as defined by NEC and CEC. Meets United States UL Underwriters Laboratories & CSA Canadian Standards Association Product Safety Standards
- · Classic lines and heritage details complement traditional architecture
- 2-year finish warranty
- Ideal for vintage filament bulbs (not included)