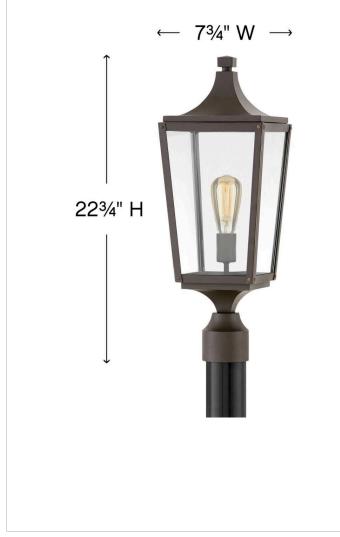

### 1291OZ

LARGE POST TOP OR PIER MOUNT LANTERN

Jaymes features an updated traditional silhouette in an Oil Rubbed Bronze finish that is both modern and elegant. Constructed of die-cast aluminum, the rivet details, cast finials and sweeping roof signify a new classic in lantern design.

#### DIMENSIONS WIDTH: 7.8"

| WIDTH:  | 7.8 <sup>°</sup> |
|---------|------------------|
| HEIGHT: | 22.8"            |
| WEIGHT: | 6.4lb            |

| LIGHT SOURCE  |                                |
|---------------|--------------------------------|
| LIGHT SOURCE: | Socketed                       |
| WATTAGE:      | 1-12w Med. LED, 100W<br>Equiv. |
| VOLTAGE:      | 120v                           |