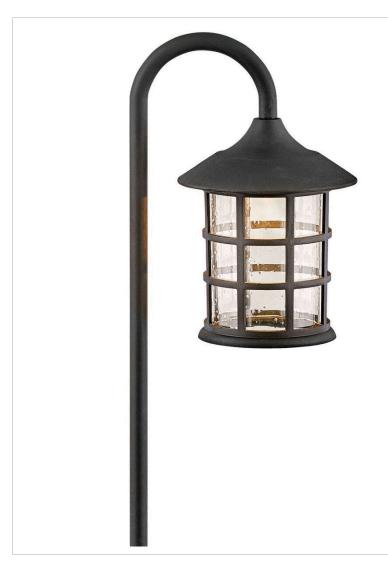

## 15030TK-LL

12V LED PATH LIGHT

Freeport features a classic New England design constructed from a composite material for timeless, traditional style. The finish is resistant to rust and corrosion with a 5-year warranty

| DETAILS   |                                             |
|-----------|---------------------------------------------|
| FINISH:   | Textured Black                              |
| MATERIAL: | Composite                                   |
| GLASS:    | Clear Seedy                                 |
| DIMMABLE: | YES - WITH MLV ON<br>TRANSFORMER<br>PRIMARY |