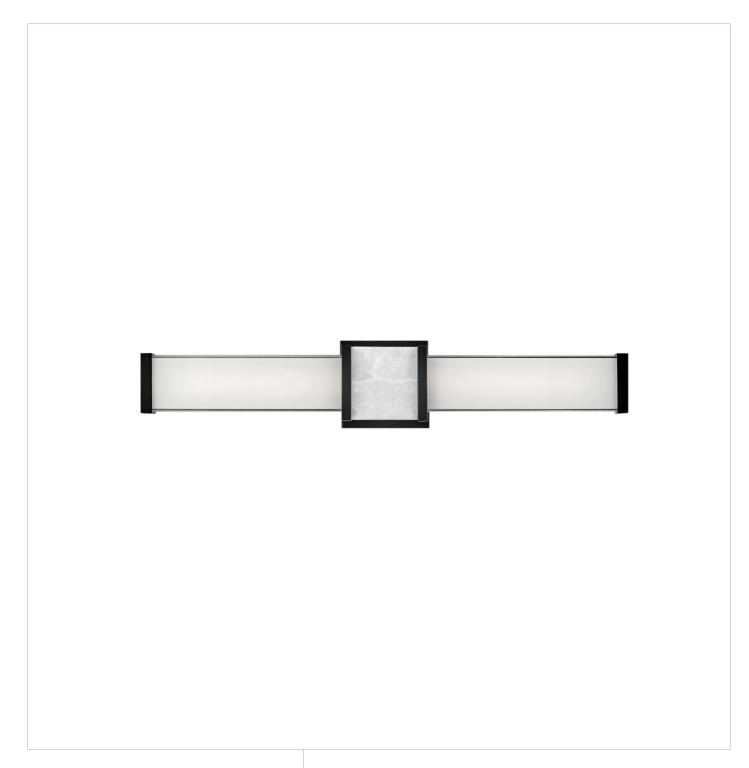

## 51582BK

Turn your bathroom into a sanctuary with Pietra. Luxe materials and meticulous craftmanship add to the spa-like zen of this integrated LED collection. A prominent cast center bracelet features a piece of solid stone with natural veining and subtle coloration that gleams against the Chrome or Black finish. Sophisticated details including cast endcaps and mitered glass complete this captivating look.

FINISH: Black

GLASS: White Mitered

**WIDTH**: 24.8" **HEIGHT**: 4.5" **DEPTH**: 0

LIGHT SOURCE: Integrated LED WATTAGE: 40w LED \*Included

HINKLEY 33000 Pin Oak Parkway Avon Lake, OH 44012 **PHONE: (440) 653-5500** Toll Free: 1 (800) 446-5539 hinkley.com