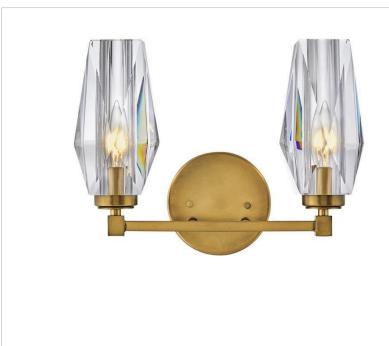

## ANA

52482HB

SMALL TWO LIGHT VANITY

An embodiment of modern elegance, Ana's faceted heavy-cut crystal gleams against a Black Oxide, Heritage Brass, or Polished Nickel finish. Like a piece of statement-making jewelry, Ana is the signature finishing touch in any setting.

| DETAILS   |                                            |
|-----------|--------------------------------------------|
| FINISH:   | Heritage Brass                             |
| MATERIAL: | Steel                                      |
| GLASS:    | Faceted Clear Crystal                      |
| DIMMABLE: | YES - WITH DIMMABLE<br>LAMP (NOT INCLUDED) |

#### DIMENSIONS

| WIDTH:         | 13.8"      |
|----------------|------------|
| HEIGHT:        | 10.3"      |
| WEIGHT:        | 10.5lb     |
| BACK PLATE:    | 5.25" Dia. |
| EXTENSION:     | 5.5"       |
| TOP TO OUTLET: | 7.75"      |

### LIGHT SOURCE

| LIGHT SOURCE: | Socketed                      |
|---------------|-------------------------------|
| WATTAGE:      | 2-5w Cand. LED, 60w<br>Equiv. |
| VOLTAGE:      | 120v                          |