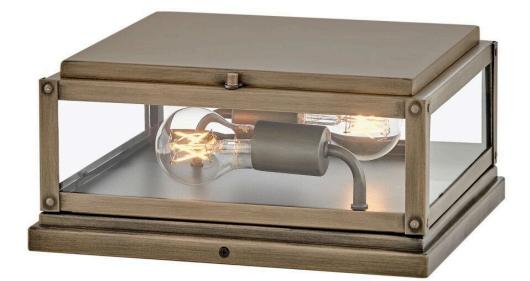

## MAX

SMALL PIER MOUNT LANTERN

## 28858BU-LV

Simple, clean-cut, yet captivating, Max is an instant classic, perfect for a myriad of outdoor spaces. Max's simple construction and hand-welded aluminum frame embody the modern inspiration behind the design. Surrounded by clear glass panels, it yields architectural simplicity for the touch of contemporary we crave. FINISH: Burnished Bronze GLASS: Clear and Etched White (optional) WIDTH: 12" HEIGHT: 7.5" DEPTH: 0 LIGHT SOURCE: Socketed WATTAGE: 2-3.50w Med. LED \*Included TRANSFORMER REQUIRED: Yes