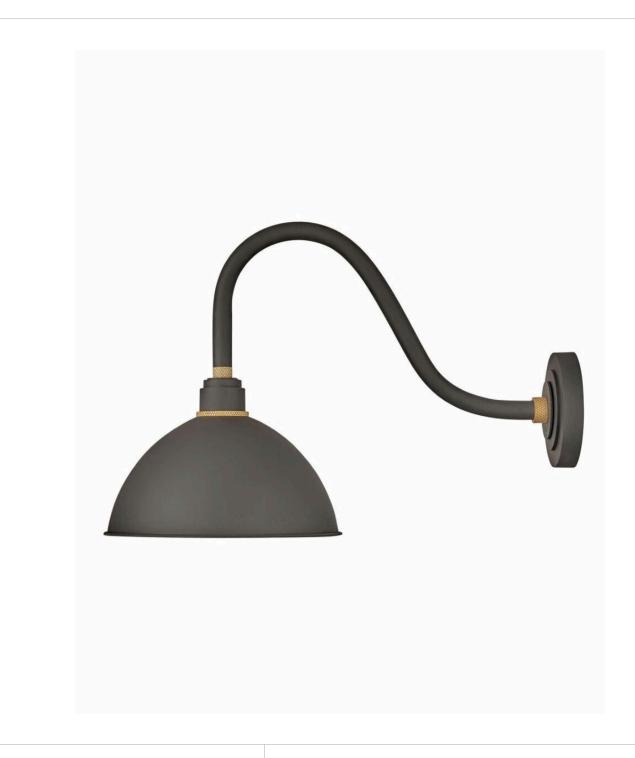

## **FOUNDRY DOME**

MEDIUM GOOSENECK BARN LIGHT

## 10544MR

Decidedly industrious, Foundry reinvents purposeful lighting. Focused and direct, the sturdy aluminum shade features knurled brass details to offset a variety of finish options while casting a uniform light. The simple, understated form plants a vintage aesthetic for both inside and outside spaces while offering mix and match options that customize the look.

FINISH: Museum Bronze

SHADE: Metal WIDTH: 12" HEIGHT: 17" DEPTH: 0

**LIGHT SOURCE**: Socketed

WATTAGE: 1-14w Med. LED, 100w Equiv.

**HINKLEY** 33000 Pin Oak Parkway Avon Lake, OH 44012 **PHONE: (440) 653-5500** Toll Free: 1 (800) 446-5539 hinkley.com