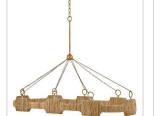

## 34107BNG

LARGE LED LINEAR

Raffi's coastal bohemian vibe is balanced by its distinctively modern shape. A unique LED design offers abundant light, while a slim frame handwrapped in natural reeds provides unexpected texture. Bold Carbon Black or Burnished Gold finishes perfectly complement any color palette.