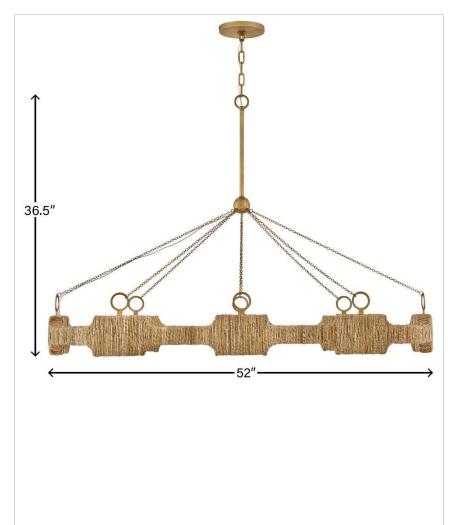

## 34107BNG

LARGE LED LINEAR

Raffi's coastal bohemian vibe is balanced by its distinctively modern shape. A unique LED design offers abundant light, while a slim frame handwrapped in natural reeds provides unexpected texture. Bold Carbon Black or Burnished Gold finishes perfectly complement any color palette.

| DIMENSIONS |       |
|------------|-------|
| WIDTH:     | 52"   |
| HEIGHT:    | 36.5" |
| DEPTH:     | 21    |
| WEIGHT:    | 15lb  |

| LIGHT SOURCE  |                   |
|---------------|-------------------|
| LIGHT SOURCE: | Integrated LED    |
| WATTAGE:      | 30w LED *Included |
| VOLTAGE:      | 120v/277v         |