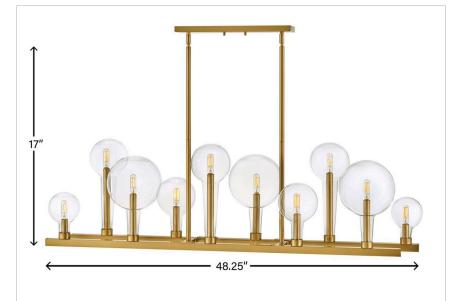

## MEDIUM TEN LIGHT LINEAR

Inspired by the vintage flasks of a chemistry classroom, Alchemy is a unique statement piece. Its tapered globes instantly stand out in a variety of spaces, while the open silhouette enhances its sophisticated edge.

| DETAILS       |                                         |
|---------------|-----------------------------------------|
| FINISH:       | Lacquered Brass                         |
| MATERIAL:     | Steel                                   |
| GLASS:        | Clear                                   |
| SLOPE DEGREE: | 90                                      |
| DIMMABLE:     | YES - WITH DIMMABLE LAMP (NOT INCLUDED) |

| DIMENSIONS |        |
|------------|--------|
| WIDTH:     | 48.3"  |
| HEIGHT:    | 17"    |
| DEPTH:     | 12     |
| WEIGHT:    | 17.3lb |

| LIGHT SOURCE  |                                |
|---------------|--------------------------------|
| LIGHT SOURCE: | Socketed                       |
| WATTAGE:      | 10-5w Cand. LED, 60w<br>Equiv. |
| VOLTAGE:      | 120v                           |