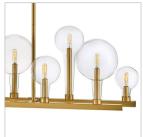

## MEDIUM TEN LIGHT LINEAR

Inspired by the vintage flasks of a chemistry classroom, Alchemy is a unique statement piece. Its tapered globes instantly stand out in a variety of spaces, while the open silhouette enhances its sophisticated edge.

## PRODUCT DETAILS:

- Suitable for use in dry (indoor) locations as defined by NEC and CEC. Meets United States UL Underwriters Laboratories & CSA Canadian Standards Association Product Safety Standards.
- This fixture includes multiple down stems in various lengths to customize the installation height, including two 6" stems and four 12" stems
- This item may be hung on a sloped ceiling
- Merging the best of traditional and modern elements with a sophisticated and streamlined look
- Ideal for vintage filament bulbs (not included)
- T6 or T8 bulbs required (not included)