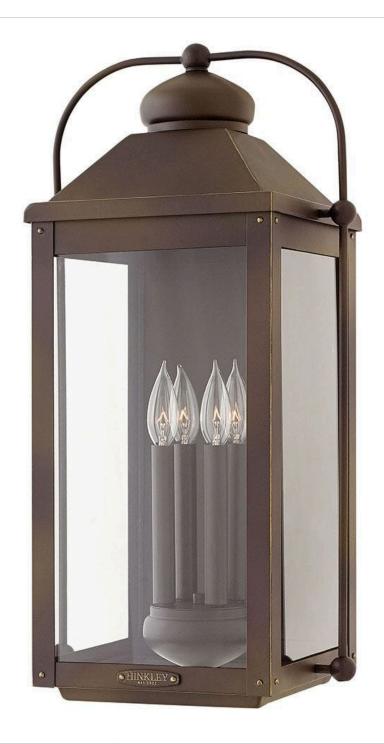

## 1858LZ

Anchorage is an early American lantern design crafted of solid aluminum to reflect a bold yet refined silhouette. The Aged Zinc or Light Oiled Bronze finish and clear glass complement the long clean lines, elegant arched carriage handle and sturdy knobs, resulting in a vintage style with classic charisma.

FINISH: Light Oiled Bronze

GLASS: Clear WIDTH: 13" HEIGHT: 25" DEPTH: 0

**LIGHT SOURCE**: Socketed

WATTAGE: 4-5w Cand. LED, 60w Equiv.

**HINKLEY** 33000 Pin Oak Parkway Avon Lake, OH 44012 **PHONE: (440) 653-5500** Toll Free: 1 (800) 446-5539 hinkley.com