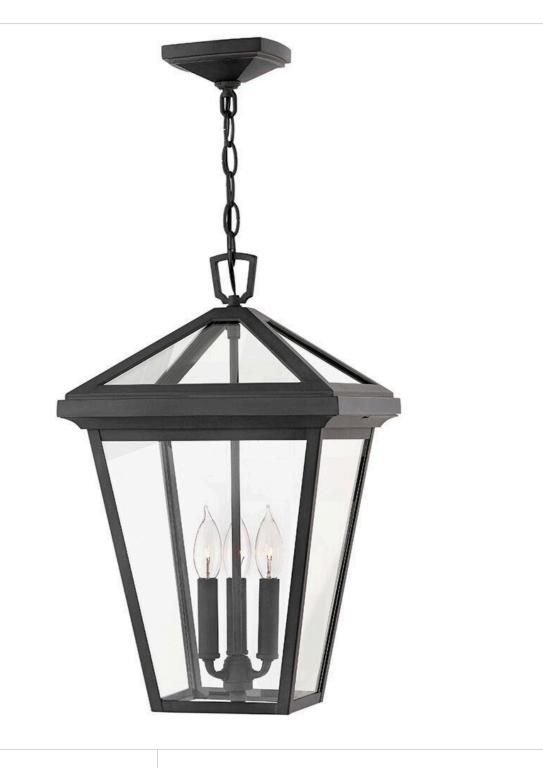

## **ALFORD PLACE**

MEDIUM HANGING LANTERN

## 2562MB-LL

The clean and classic design of Alford Place is the epitome of timeless elegance. The precision die-cast frame and top loop paired with a sealed glass roof provide excellent illumination from all sides. Part of the Estate Series, Alford Place is designed to meet the needs of expansive properties, offering a breadth of fixtures defined by coordinating composition, enduring architecture, and time-honored craftsmanship.

FINISH: Museum Black

GLASS: Clear WIDTH: 12" HEIGHT: 19.5" DEPTH: 0

**LIGHT SOURCE**: Socketed

WATTAGE: 3-4w Cand. LED \*Included

**HINKLEY** 33000 Pin Oak Parkway Avon Lake, OH 44012 **PHONE: (440) 653-5500** Toll Free: 1 (800) 446-5539 hinkley.com