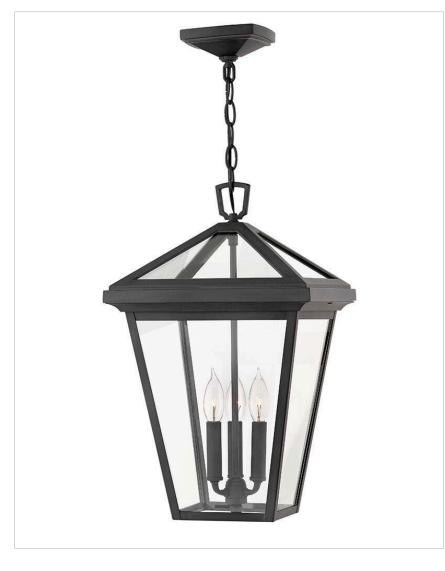

## 2562MB-LL

## MEDIUM HANGING LANTERN

The clean and classic design of Alford Place is the epitome of timeless elegance. The precision die-cast frame and top loop paired with a sealed glass roof provide excellent illumination from all sides. Part of the Estate Series, Alford Place is designed to meet the needs of expansive properties, offering a breadth of fixtures defined by coordinating composition, enduring architecture, and time-honored craftsmanship.

| DETAILS       |                                |
|---------------|--------------------------------|
| FINISH:       | Museum Black                   |
| MATERIAL:     | Aluminum                       |
| GLASS:        | Clear                          |
| SLOPE DEGREE: | 90                             |
| DIMMABLE:     | YES, CL TYPE DIMMER<br>(SSL7A) |

| DIMENSIONS |       |
|------------|-------|
| WIDTH:     | 12"   |
| HEIGHT:    | 19.5" |
| WEIGHT:    | 10lb  |

| LIGHT SOURCE  |                          |
|---------------|--------------------------|
| LIGHT SOURCE: | Socketed                 |
| WATTAGE:      | 3-4w Cand. LED *Included |
| VOLTAGE:      | 120v                     |