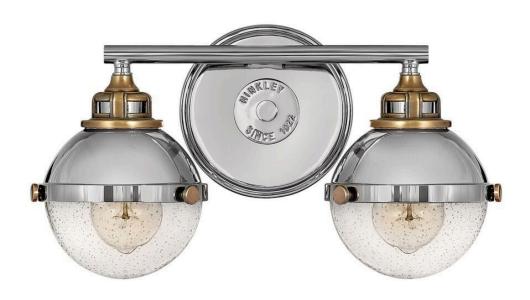

## **FLETCHER**

SMALL TWO LIGHT VANITY

## 5172PN

Fletcher's chic vibe transcends style boundaries. A seamless dome shade features a cast-fitter and an elegant capture ring that secures the clear seedy glass with decorative cast knobs. Spanning vintage to industrial, classic to transitional, Fletcher seamlessly unifies any decor declaration.

FINISH: Polished Nickel GLASS: Clear Seedy

WIDTH: 16"
HEIGHT: 8.8"
DEPTH: 0

**LIGHT SOURCE**: Socketed

WATTAGE: 2-8w Med. LED, 100w Equiv.

**HINKLEY** 33000 Pin Oak Parkway Avon Lake, OH 44012 **PHONE: (440) 653-5500** Toll Free: 1 (800) 446-5539 hinkley.com