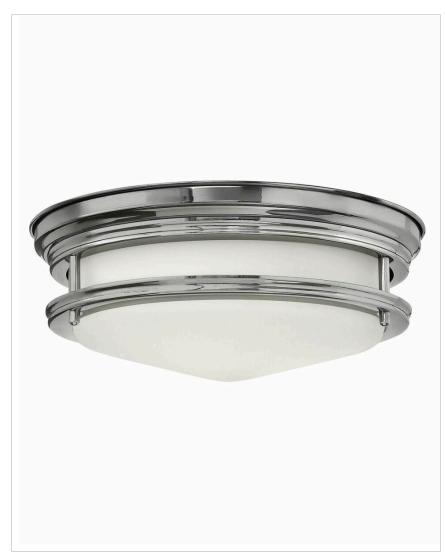

## SMALL FLUSH MOUNT

Hadley is a retro-styled collection available in four classic finish options. The etched opal or clear one piece glass shade features a slim design that will complement a variety of décors.

| DETAILS   |                                           |
|-----------|-------------------------------------------|
| FINISH:   | Chrome                                    |
| MATERIAL: | Steel                                     |
| GLASS:    | Etched Opal                               |
| 1         | YES, WITH DIMMABLE<br>LAMP (NOT INCLUDED) |

## PRODUCT DETAILS:

- Suitable for use in dry (indoor) locations as defined by NEC and CEC. Meets United States UL Underwriters Laboratories & CSA Canadian Standards Association Product Safety Standards.
- Sparkling chrome with reflective finish
- Merging the best of traditional and modern elements with a sophisticated and streamlined look