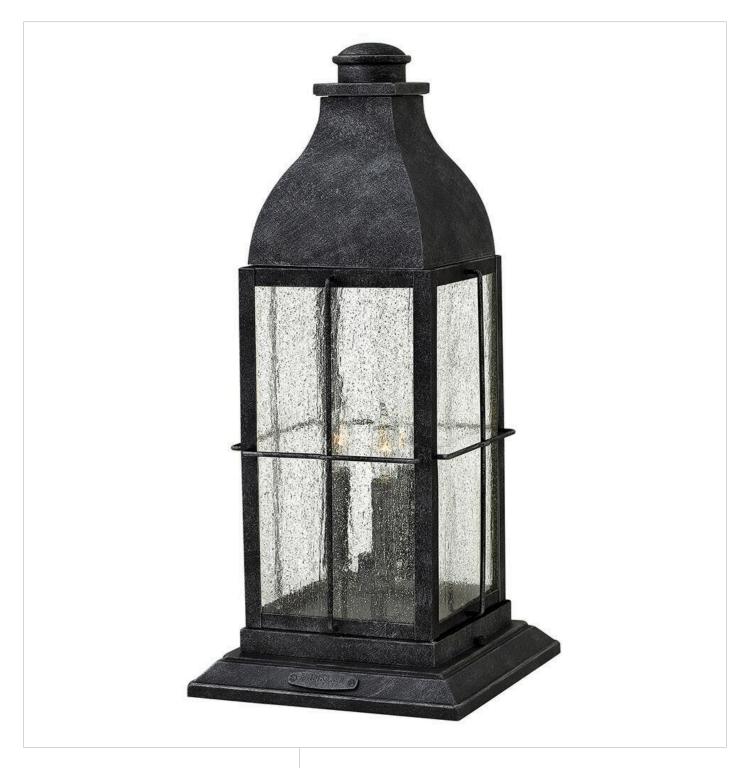

## **BINGHAM**

LARGE PIER MOUNT LANTERN

## 2047GS-LL

Bingham's traditional style recalls a turn-of-the-century gas light reproduction. The vintage look is nautical in nature and recognizes Hinkley's origins on the shores of Lake Erie. The aluminum construction features clear seedy glass and a Greystone or Sienna finish, while candelabra bulbing completes the authentic style.

**FINISH**: Greystone **GLASS**: Clear Seedy

**WIDTH**: 9.8" **HEIGHT**: 21.3" **DEPTH**: 0

LIGHT SOURCE: Socketed

WATTAGE: 3-4w Cand. LED \*Included

**HINKLEY** 33000 Pin Oak Parkway Avon Lake, OH 44012 **PHONE: (440) 653-5500** Toll Free: 1 (800) 446-5539 hinkley.com