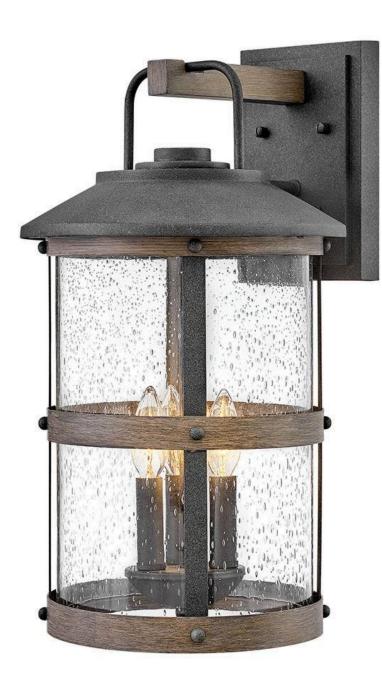

## 2685DZ

The look is relaxed, but the components of Lakehouse are quietly satisfying. Lakehouse features a distressed, Aged Zinc with Driftwood Gray or a Black finish accompanied by clear seedy glass. Cast aluminum construction ensures Lakehouse will withstand for years. Blissfully simple, yet all the details are memorable. FINISH: Aged Zinc GLASS: Clear Seedy WIDTH: 10.5" HEIGHT: 19.8" DEPTH: 0 LIGHT SOURCE: Socketed WATTAGE: 3-5w Cand. LED, 60w Equiv.