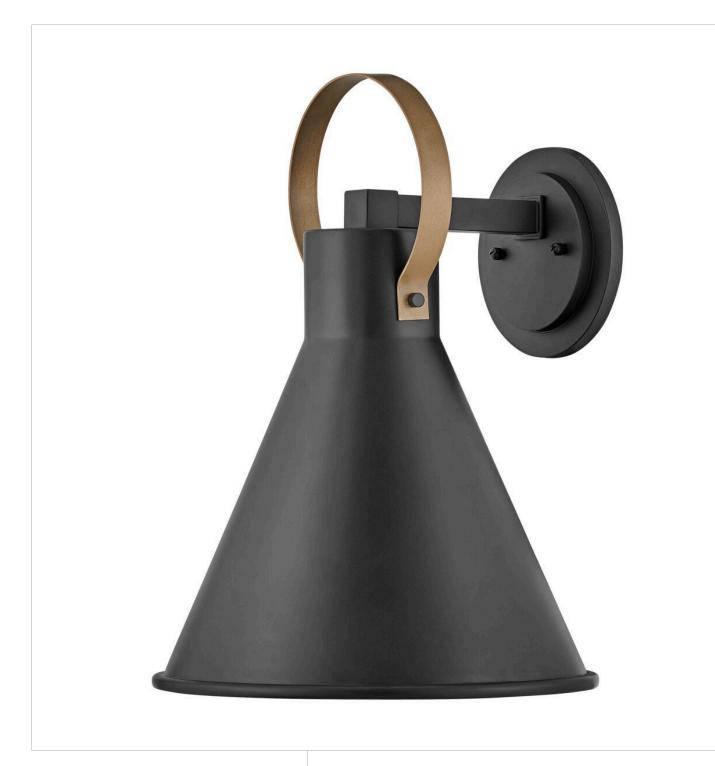

## **WINNIE**

MEDIUM WALL MOUNT LANTERN

## 18874MB-LL

The popular Winnie design has joined our Coastal Elements outdoor collection. Winnie's profile is simple, hardworking and meant to reflect the farmhouse style it complements so well. The Museum Black composite shade beautifully contrasts a solid brass handle, resistant to rust and corrosion with a 5-year warranty.

FINISH: Museum Black

WIDTH: 12" HEIGHT: 16.5" DEPTH: 0

LIGHT SOURCE: Socketed

WATTAGE: 1-6.50w Med. LED \*Included

**HINKLEY** 33000 Pin Oak Parkway Avon Lake, OH 44012 **PHONE: (440) 653-5500** Toll Free: 1 (800) 446-5539 hinkley.com