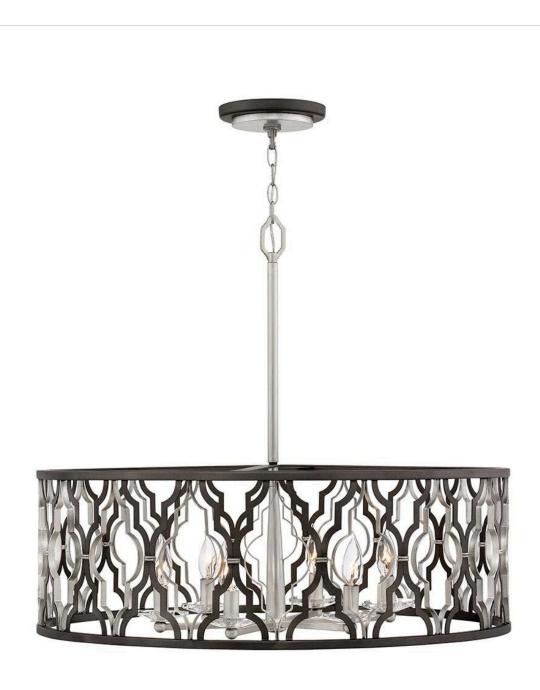

## **PORTICO**

MEDIUM CONVERTIBLE DRUM CHANDELIER

## 3066GG

The Portico family highlights the medallion, a classic design element, by fusing this antique pattern with on-trend mixed metal finishes in Glacial and Metallic Matte Bronze to reveal a modern symmetry. Delicate crystal candle cups, an elegantly tapered center column and two-tone canopy ensure refined details emanate throughout Portico's sophisticated design.

FINISH: Glacial WIDTH: 28" HEIGHT: 24.8" DEPTH: 0

LIGHT SOURCE: Socketed

WATTAGE: 6-5w Cand. LED, 60w Equiv.

**HINKLEY** 33000 Pin Oak Parkway Avon Lake, OH 44012 **PHONE: (440) 653-5500** Toll Free: 1 (800) 446-5539 hinkley.com