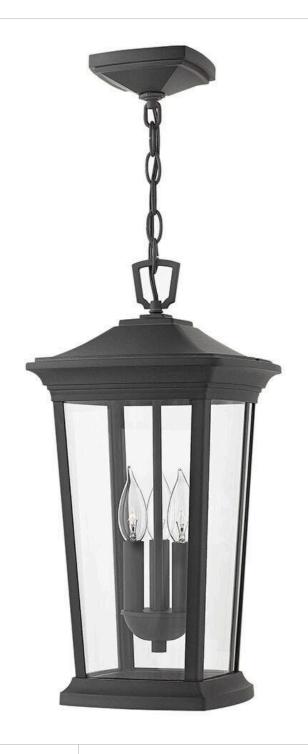

## **BROMLEY**

MEDIUM HANGING LANTERN

## 2362MB-LL

Bromley's handsome silhouette features an updated traditional design that combines elegant and stately details. These dignified die-cast aluminum fixtures convey sophistication that complements any façade. Specialty touches such as a "Shepherd's Hook" decorative scrolled arm highlight Bromley's homage to tradition and quality.

FINISH: Museum Black

GLASS: Clear WIDTH: 10" HEIGHT: 19.3" DEPTH: 0

LIGHT SOURCE: Socketed

WATTAGE: 3-4w Cand. LED \*Included

**HINKLEY** 33000 Pin Oak Parkway Avon Lake, OH 44012 **PHONE: (440) 653-5500** Toll Free: 1 (800) 446-5539 hinkley.com