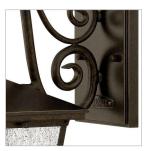

## MEDIUM WALL MOUNT LANTERN

Trellis is a traditional European lantern design in an Aged Zinc finish with clear glass or Regency Bronze with clear seedy glass. The large scroll arm detail, cast loop finial and true rivet detail create a refined elegance.