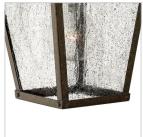

## MEDIUM WALL MOUNT LANTERN

Trellis is a traditional European lantern design in an Aged Zinc finish with clear glass or Regency Bronze with clear seedy glass. The large scroll arm detail, cast loop finial and true rivet detail create a refined elegance.

| DETAILS   |                                           |
|-----------|-------------------------------------------|
| FINISH:   | Regency Bronze                            |
| MATERIAL: | Aluminum                                  |
| GLASS:    | Clear Seedy                               |
|           | YES, WITH DIMMABLE<br>LAMP (NOT INCLUDED) |