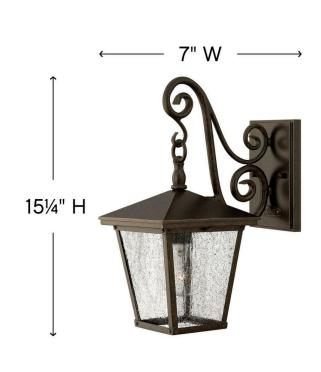

## MEDIUM WALL MOUNT LANTERN

Trellis is a traditional European lantern design in an Aged Zinc finish with clear glass or Regency Bronze with clear seedy glass. The large scroll arm detail, cast loop finial and true rivet detail create a refined elegance.

| DIMENSIONS     |             |
|----------------|-------------|
| WIDTH:         | 7"          |
| HEIGHT:        | 15.3"       |
| WEIGHT:        | 4lb         |
| BACK PLATE:    | 4.5"W X 7"H |
| EXTENSION:     | 11.3"       |
| TOP TO OUTLET: | 6.000000"   |