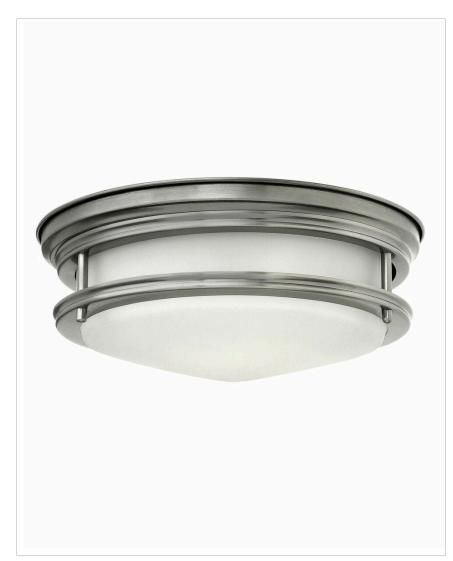

## SMALL FLUSH MOUNT

Hadley is a retro-styled collection available in four classic finish options. The etched opal or clear one piece glass shade features a slim design that will complement a variety of décors.

| DETAILS   |                                           |
|-----------|-------------------------------------------|
| FINISH:   | Antique Nickel                            |
| MATERIAL: | Steel                                     |
| GLASS:    | Etched Opal                               |
| DIMMABLE: | YES, WITH DIMMABLE<br>LAMP (NOT INCLUDED) |

| DIMENSIONS |      |
|------------|------|
| WIDTH:     | 12"  |
| HEIGHT:    | 4.8" |
| WEIGHT:    | 5lb  |

| LIGHT SOURCE  |                           |
|---------------|---------------------------|
| LIGHT SOURCE: | Socketed                  |
| WATTAGE:      | 2-7w Med. LED, 60w Equiv. |
| VOLTAGE:      | 120v                      |