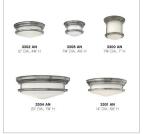

## **HADLEY**

## 3302AN

## SMALL FLUSH MOUNT

Hadley is a retro-styled collection available in four classic finish options. The etched opal or clear one piece glass shade features a slim design that will complement a variety of décors.