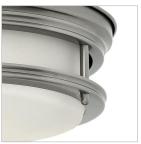

## SMALL FLUSH MOUNT

Hadley is a retro-styled collection available in four classic finish options. The etched opal or clear one piece glass shade features a slim design that will complement a variety of décors.

| DETAILS   |                                           |
|-----------|-------------------------------------------|
| FINISH:   | Antique Nickel                            |
| MATERIAL: | Steel                                     |
| GLASS:    | Etched Opal                               |
| DIMMABLE: | YES, WITH DIMMABLE<br>LAMP (NOT INCLUDED) |