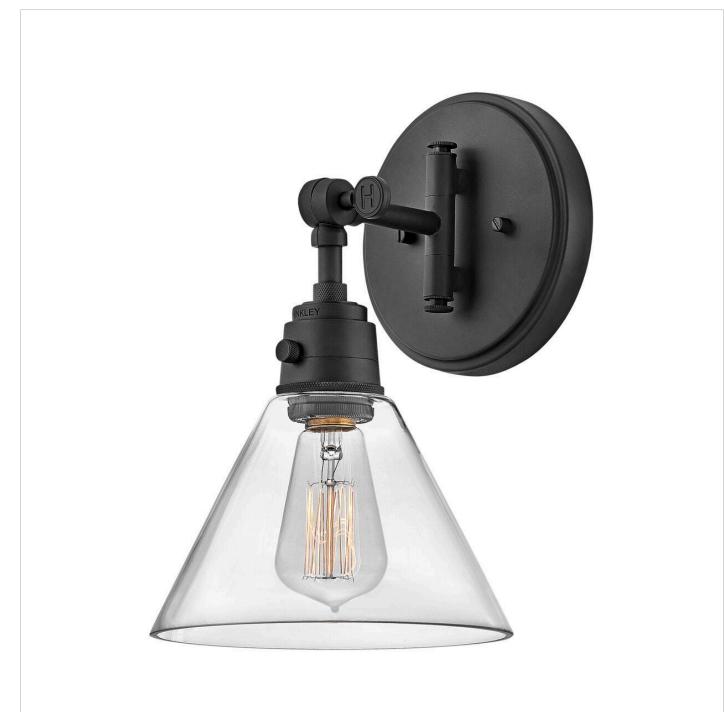

## ARTI

MEDIUM SWING ARM SINGLE LIGHT SCONCE

## 3691BK-CL

Embodying simple elegance, Arti's functional, streamlined design can be seamlessly integrated into any space or style. Its robust, practical silhouette is crafted to enhance any room with excellent illumination. Available in a wide array of finish options to perfectly complement your décor. FINISH: Black GLASS: Clear WIDTH: 7.8" HEIGHT: 12.3" DEPTH: 0 LIGHT SOURCE: Socketed WATTAGE: 1-10w Med. LED, 60w Equiv.