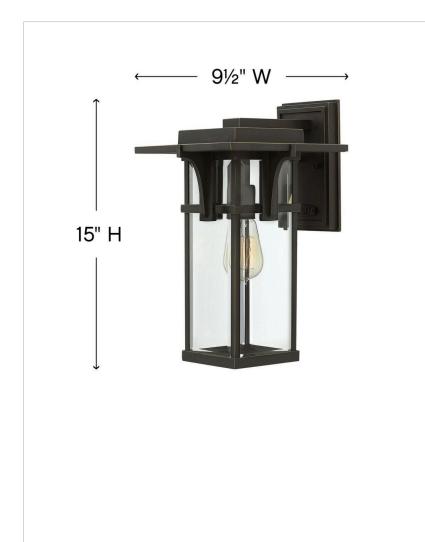

## MEDIUM WALL MOUNT LANTERN

Manhattan is a classic update to the traditional train station lantern. The hand-painted Oil Rubbed Bronze finish complements the clean lines of its durable diecast construction.

| DIMENSIONS     |             |
|----------------|-------------|
| WIDTH:         | 9.3"        |
| HEIGHT:        | 15"         |
| WEIGHT:        | 6.5lb       |
| BACK PLATE:    | 5.5"W X 8"H |
| EXTENSION:     | 10.3"       |
| TOP TO OUTLET: | 3.250000"   |