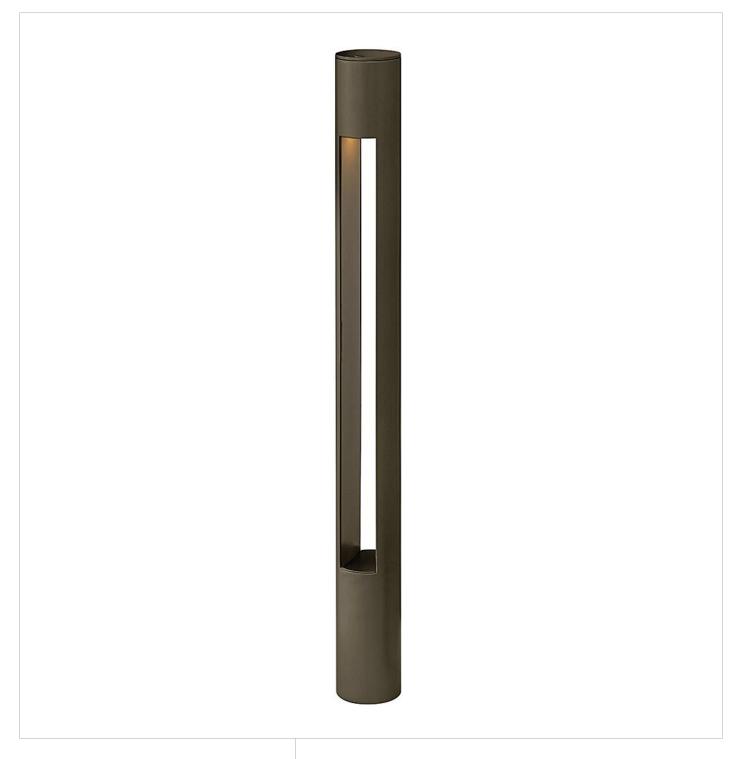

## **ATLANTIS**

12V SMALL ROUND BOLLARD

## 15501BZ

The bold, clean lines of the Atlantis bollards complement contemporary architecture for the ultimate in urban sophistication. Versatile, Atlantis is available in both round and square bollards and both large and small sizes. Atlantis is available in three classic finishes: Satin Black, Titanium, and Bronze.

FINISH: Bronze

GLASS: Etched Lens

WIDTH: 2"
HEIGHT: 20"

LIGHT SOURCE: Socketed

WATTAGE: 1-4w MR11 LED \*Included TRANSFORMER REQUIRED: Yes

**HINKLEY** 33000 Pin Oak Parkway Avon Lake, OH 44012 **PHONE: (440) 653-5500** Toll Free: 1 (800) 446-5539 hinkley.com