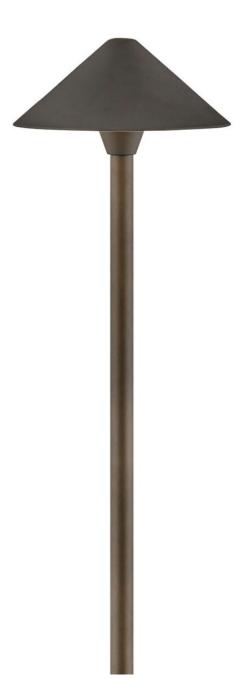

## SPRINGFIELD

LARGE 24" CLASSIC LED PATH LIGHT

## 16019OZ-LL

Inspired by our Hardy Island collection, our complementary Springfield Path Lights feature a robust aluminum construction with an oversized canopy and a practical powder-coated finish. Sleek and minimal, Springfield is available in a variety of best-selling sizes and classic finishes to easily accommodate any exterior. FINISH: Oil Rubbed Bronze GLASS: Clear WIDTH: 8" HEIGHT: 24" LIGHT SOURCE: Socketed WATTAGE: 1-1.50w T3 LED \*Included TRANSFORMER REQUIRED: Yes