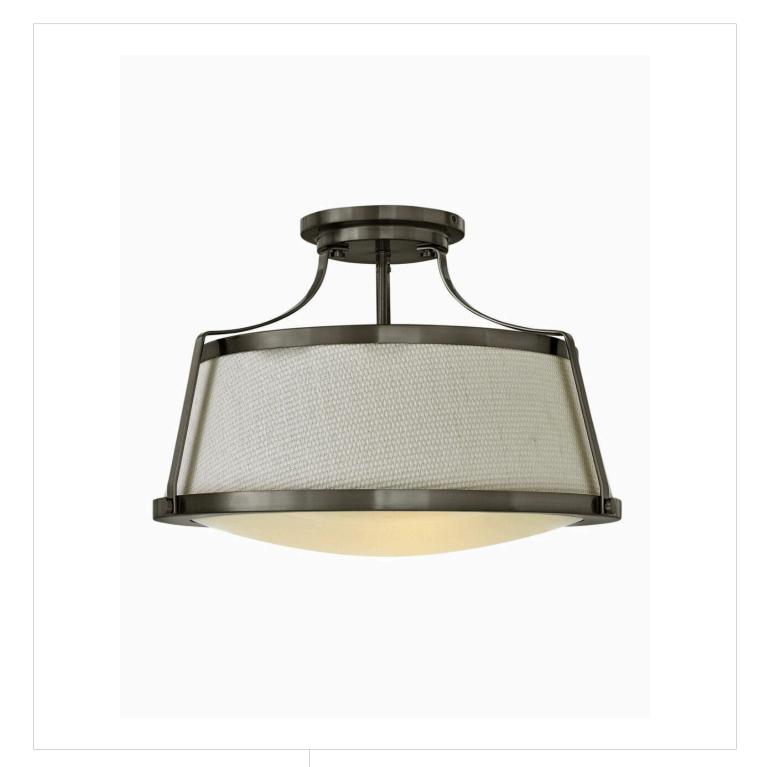

## 3522AN

Charlotte is an updated traditional design featuring a richly textured off-white fabric shade captured by wide solid metal uprights and trim rings. The domed bottom diffuser is captured inside a heavy trim ring and held by cast decorative knobs for a refined vintage touch. FINISH: Antique Nickel GLASS: Etched Opal SHADE: Woven Off-White Fabric WIDTH: 20" HEIGHT: 13.5" DEPTH: 0 LIGHT SOURCE: Socketed WATTAGE: 3-12w Med. LED, 100w Equiv.