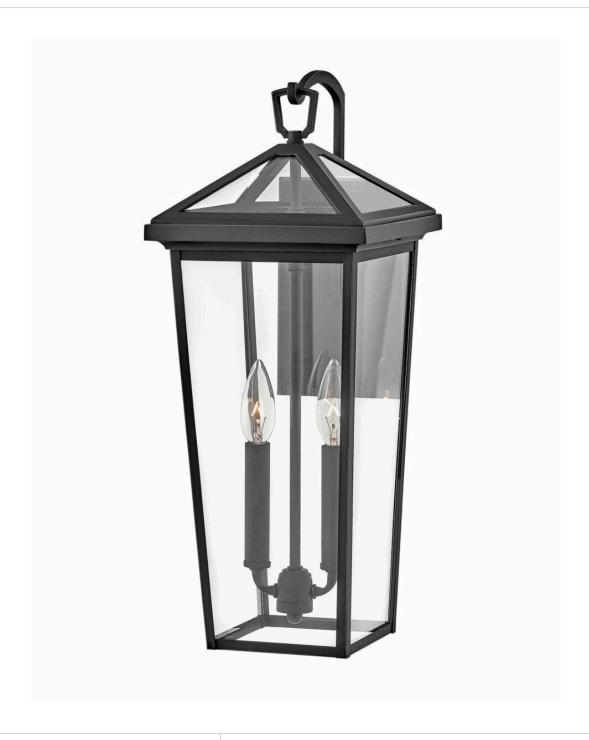

## **ALFORD PLACE**

MEDIUM TALL WALL MOUNT LANTERN

## 25655MB-LL

The clean and classic design of Alford Place is the epitome of timeless elegance. The precision die-cast frame and top loop paired with a sealed glass roof provide excellent illumination from all sides. Part of the Estate Series, Alford Place is designed to meet the needs of expansive properties, offering a breadth of fixtures defined by coordinating composition, enduring architecture, and time-honored craftsmanship.

FINISH: Museum Black

GLASS: Clear WIDTH: 8" HEIGHT: 20" DEPTH: 0

**LIGHT SOURCE**: Socketed

WATTAGE: 2-4w Cand. LED \*Included

**HINKLEY** 33000 Pin Oak Parkway Avon Lake, OH 44012 **PHONE: (440) 653-5500** Toll Free: 1 (800) 446-5539 hinkley.com