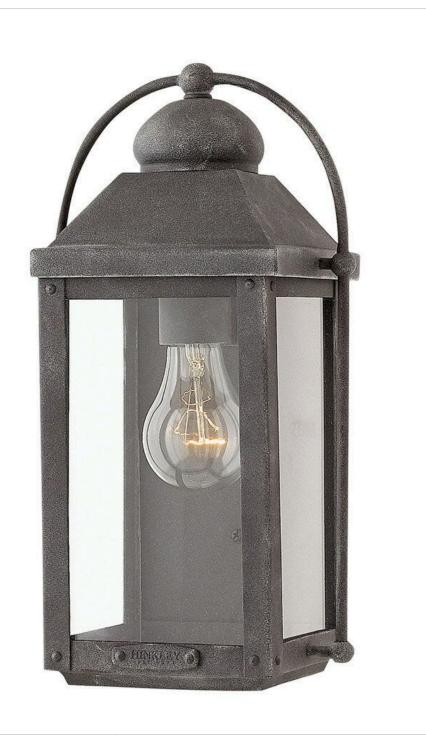

## 1850DZ

Anchorage is an early American lantern design crafted of solid aluminum to reflect a bold yet refined silhouette. The Aged Zinc or Light Oiled Bronze finish and clear glass complement the long clean lines, elegant arched carriage handle and sturdy knobs, resulting in a vintage style with classic charisma. FINISH: Aged Zinc GLASS: Clear WIDTH: 7" HEIGHT: 13" DEPTH: 0 LIGHT SOURCE: Socketed WATTAGE: 1-12w Med. LED, 100W Equiv.