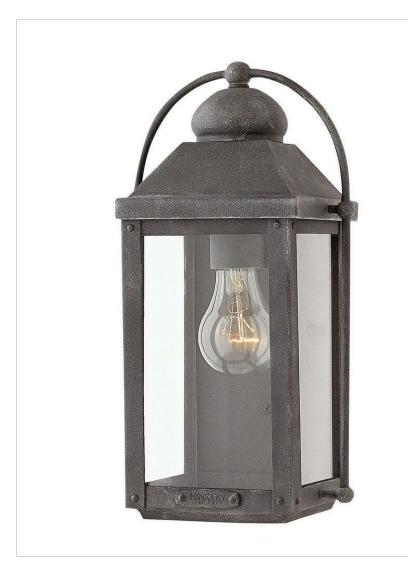

## 1850DZ

## SMALL WALL MOUNT LANTERN

Anchorage is an early American lantern design crafted of solid aluminum to reflect a bold yet refined silhouette. The Aged Zinc or Light Oiled Bronze finish and clear glass complement the long clean lines, elegant arched carriage handle and sturdy knobs, resulting in a vintage style with classic charisma.

| DETAILS   |                                           |
|-----------|-------------------------------------------|
| FINISH:   | Aged Zinc                                 |
| MATERIAL: | Aluminum                                  |
| GLASS:    | Clear                                     |
| DIMMABLE: | YES, WITH DIMMABLE<br>LAMP (NOT INCLUDED) |