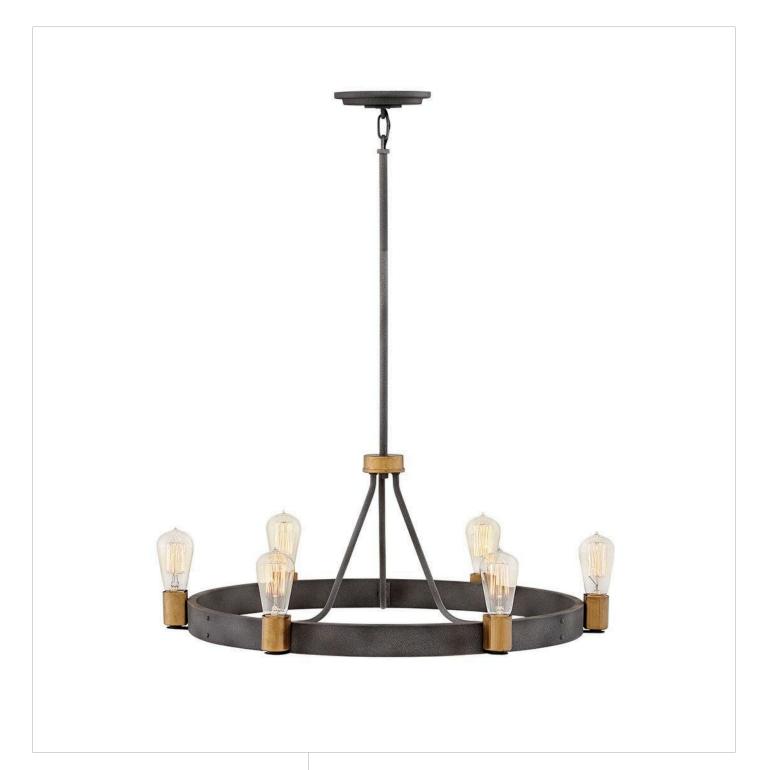

## **SILAS**

MEDIUM SINGLE TIER CHANDELIER

## 4266DZ

With striking simplicity, Silas is a throwback to an era where basic, hardworking design was expected. A single, wide Aged Zinc finish ring does the heavy lifting, but Heritage Brass finish fitters and accents are the perfect complement. The result is an uncluttered, industrial centerpiece to any space.

FINISH: Aged Zinc WIDTH: 28.8" HEIGHT: 12"

**DEPTH**: 0

LIGHT SOURCE: Socketed

WATTAGE: 6-14w Med. LED, 100w Equiv.

**HINKLEY** 33000 Pin Oak Parkway Avon Lake, OH 44012 **PHONE: (440) 653-5500** Toll Free: 1 (800) 446-5539 hinkley.com