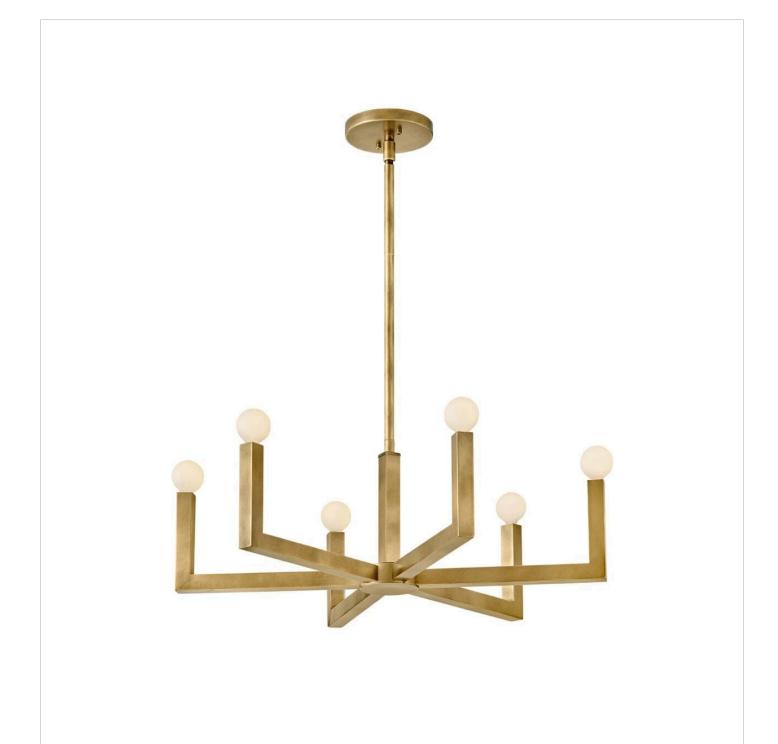

## **EZRA**

MEDIUM SINGLE TIER CHANDELIER

## 45046HB

The Ezra family stunningly pairs minimalist elegance with an industrial edge. The strong square arms, sharp angles, and bold silhouette add dimensional appeal, bringing interest to dining rooms, foyers, kitchens, and beyond. Pairing Ezra with a globe-style bulb nails down the transitional, midcentury modern vibe.

FINISH: Heritage Brass

WIDTH: 27" HEIGHT: 9" DEPTH: 0

LIGHT SOURCE: Socketed

WATTAGE: 6-5w Cand. LED, 60w Equiv.

**HINKLEY** 33000 Pin Oak Parkway Avon Lake, OH 44012 **PHONE: (440) 653-5500** Toll Free: 1 (800) 446-5539 hinkley.com