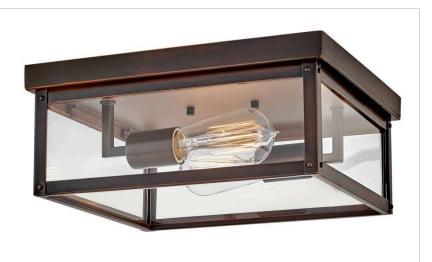

## **BECKHAM**

## 12193BLC

## SMALL FLUSH MOUNT

Sleek and stately, Beckham demands attention with its streamlined silhouette and transitional style as it emits a beautiful and even illumination throughout any space. Ideal for indoor and outdoor applications alike, Beckham's clear glass panels and multiple finish options complement a range of decorative lighting families. Vintage filament bulbs are recommended.