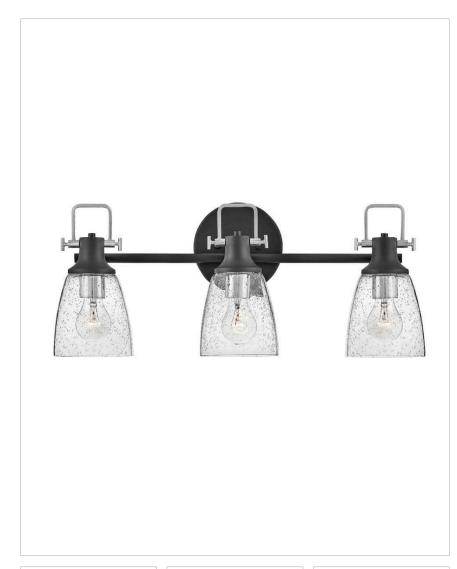

# EASTON

## 51273BK-CM

MEDIUM THREE LIGHT VANITY

With style elements that blend both hip and historical, Easton exudes a modern industrial vibe. Bold clear seedy glass shades pair with a distinctive top yoke and vintage-inspired knobs for a robust silhouette.

| DETAILS   |                                            |
|-----------|--------------------------------------------|
| FINISH:   | Black                                      |
| MATERIAL: | Steel                                      |
| GLASS:    | Clear Seedy                                |
| DIMMABLE: | YES - WITH DIMMABLE<br>LAMP (NOT INCLUDED) |

#### DIMENSIONS

| WIDTH:         | 24"     |
|----------------|---------|
| HEIGHT:        | 10.5"   |
| WEIGHT:        | 5.3lb   |
| BACK PLATE:    | 6" Dia. |
| EXTENSION:     | 6.3"    |
| TOP TO OUTLET: | 3"      |