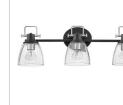

# EASTON

## 51273BK-CM

MEDIUM THREE LIGHT VANITY

With style elements that blend both hip and historical, Easton exudes a modern industrial vibe. Bold clear seedy glass shades pair with a distinctive top yoke and vintage-inspired knobs for a robust silhouette.

| DETAILS   |                                            |
|-----------|--------------------------------------------|
| FINISH:   | Black                                      |
| MATERIAL: | Steel                                      |
| GLASS:    | Clear Seedy                                |
| DIMMABLE: | YES - WITH DIMMABLE<br>LAMP (NOT INCLUDED) |

#### DIMENSIONS

| WIDTH:         | 24"     |
|----------------|---------|
| HEIGHT:        | 10.5"   |
| WEIGHT:        | 5.3lb   |
| BACK PLATE:    | 6" Dia. |
| EXTENSION:     | 6.3"    |
| TOP TO OUTLET: | 3"      |