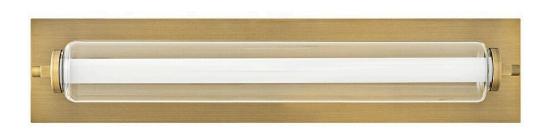

## **LUCIEN**

LARGE LED VANITY

## 52022LCB

Lucien possesses a refined architectural style for updated traditional and transitional interiors. The integrated LED light source is layered within a cylindrical-shaped clear outer glass and is designed to stand out against a Lacquered Brass or Black backplate for a bold, rich, and timeless look. For added customization, this sconce can be mounted horizontally or vertically.

FINISH: Lacquered Brass

GLASS: Clear & Etched Opal

WIDTH: 24" HEIGHT: 5" DEPTH: 0

**LIGHT SOURCE**: Integrated LED **WATTAGE**: 20w LED \*Included

**HINKLEY** 33000 Pin Oak Parkway Avon Lake, OH 44012 **PHONE: (440) 653-5500** Toll Free: 1 (800) 446-5539 hinkley.com