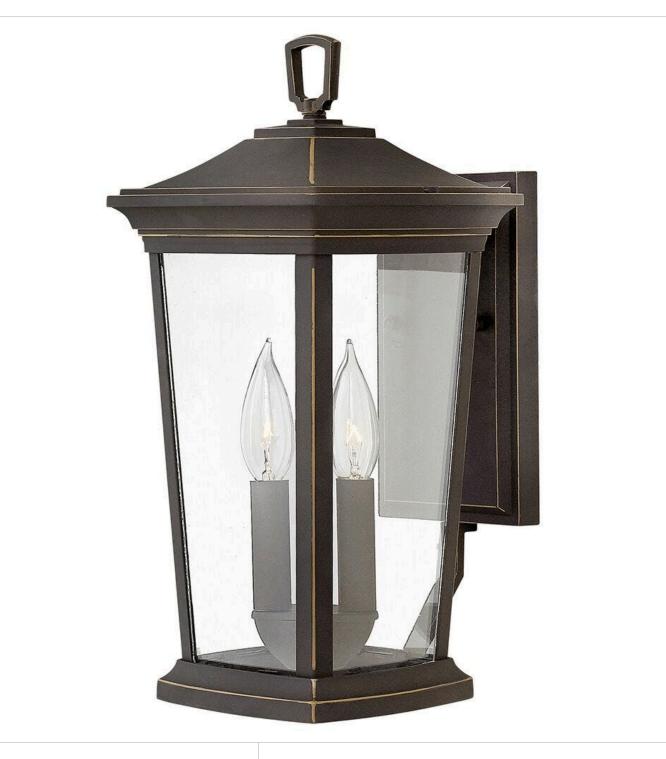

## BROMLEY

## MEDIUM WALL MOUNT LANTERN

## 2360OZ-LL

Bromley's handsome silhouette features an updated traditional design that combines elegant and stately details. These dignified die-cast aluminum fixtures convey sophistication that complements any façade. Specialty touches such as a "Shepherd's Hook" decorative scrolled arm highlight Bromley's homage to tradition and quality.

## FINISH: Oil Rubbed Bronze GLASS: Clear WIDTH: 8" HEIGHT: 15.5" DEPTH: 0 LIGHT SOURCE: Socketed WATTAGE: 2-4w Cand. LED \*Included

HINKLEY

HINKLEY 33000 Pin Oak Parkway Avon Lake, OH 44012 PHONE: (440) 653-5500 Toll Free: 1 (800) 446-5539 hinkley.com