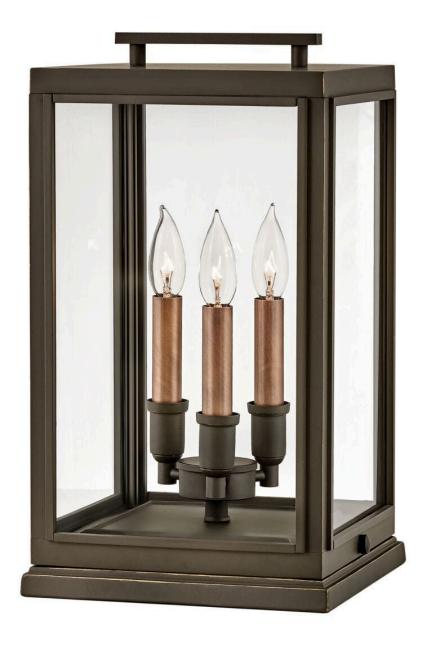

## 29170Z-LV

The Sutcliffe collection conveys chic elements of early Americana styling. The candelabra lamping and clear glass, paired with an accent reflector, infuse this sleek pocket lantern design, constructed of solid aluminum, with a perfect blend of old and new.

FINISH: Oil Rubbed Bronze

GLASS: Clear WIDTH: 10.3" HEIGHT: 18" DEPTH: 0

LIGHT SOURCE: Socketed

WATTAGE: 3-3.50w Cand. LED \*Included TRANSFORMER REQUIRED: Yes

HINKLEY 33000 Pin Oak Parkway Avon Lake, OH 44012 **PHONE: (440) 653-5500** Toll Free: 1 (800) 446-5539 hinkley.com