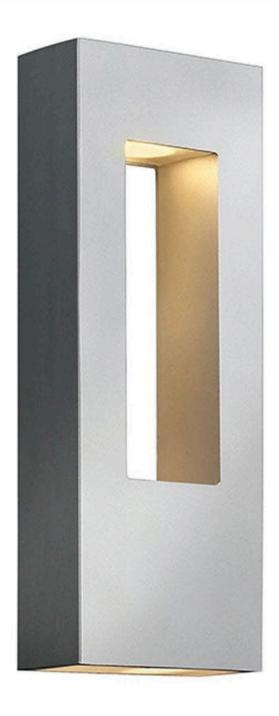

## **ATLANTIS**

MEDIUM WALL MOUNT LANTERN

## 1648TT-LED

Atlantis features a minimalist design for the ultimate in urban sophistication. Constructed of solid aluminum and Dark Sky compliant, Atlantis provides a chic solution to eco-conscious homeowners, equipped with a universal driver in both the integrated LED and LED bulb base making this suitable for 120V and 277V applications.

FINISH: Titanium
GLASS: Etched Lens

WIDTH: 6"
HEIGHT: 16"
DEPTH: 0

**LIGHT SOURCE**: Integrated LED **WATTAGE**: 15w LED \*Included

HINKLEY 33000 Pin Oak Parkway Avon Lake, OH 44012 **PHONE: (440) 653-5500** Toll Free: 1 (800) 446-5539 hinkley.com