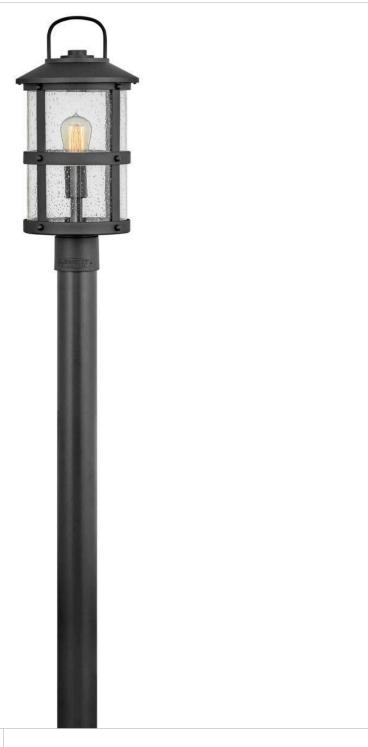

## **LAKEHOUSE**

MEDIUM POST TOP OR PIER MOUNT LANTERN

## 2687BK-LL

The look is relaxed, but the components of Lakehouse are quietly satisfying. Lakehouse features a distressed, Aged Zinc with Driftwood Gray or a Black finish accompanied by clear seedy glass. Cast aluminum construction ensures Lakehouse will withstand for years. Blissfully simple, yet all the details are memorable.

FINISH: Black

GLASS: Clear Seedy

WIDTH: 9"
HEIGHT: 18.8"
DEPTH: 0

**LIGHT SOURCE**: Socketed

WATTAGE: 1-2w Med. LED \*Included

**HINKLEY** 33000 Pin Oak Parkway Avon Lake, OH 44012 **PHONE: (440) 653-5500** Toll Free: 1 (800) 446-5539 hinkley.com