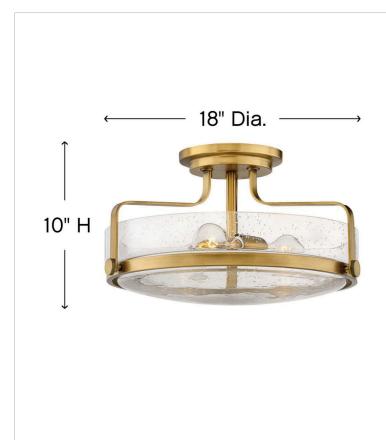

## 3643HB-CS

MEDIUM SEMI-FLUSH MOUNT

Harper's sleek, retro design elevates the traditional ceiling mount with a unique clear seedy glass bound by a prominent metal ring and decorative knobs. Available in five classic finishes.

## DIMENSIONS

| WIDTH:  | 18"   |
|---------|-------|
| HEIGHT: | 10"   |
| WEIGHT: | 8.5lb |

| LIGHT SOURCE  |                                |
|---------------|--------------------------------|
| LIGHT SOURCE: | Socketed                       |
| WATTAGE:      | 3-14w Med. LED, 100w<br>Equiv. |
| VOLTAGE:      | 120v                           |