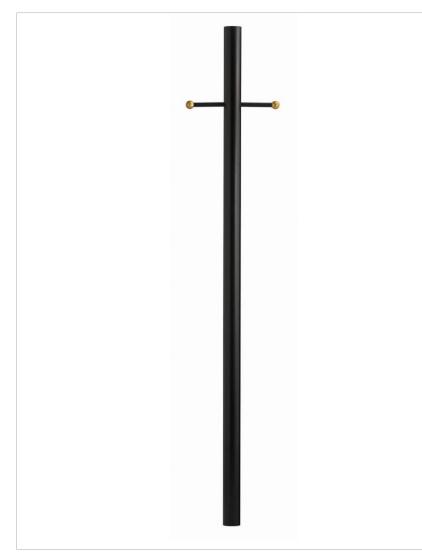

# 7FT POST WITH LADDER REST

## 6667TK

7' DIRECT BURIAL POST WITH ACCESSORIES

| DETAILS   |                |
|-----------|----------------|
| FINISH:   | Textured Black |
| MATERIAL: | Aluminum       |
| DIMMABLE: | DOES NOT APPLY |

# DIMENSIONS

| WIDTH:  | 3"    |
|---------|-------|
| HEIGHT: | 84"   |
| WEIGHT: | 3.7lb |

#### PRODUCT DETAILS:

- Width including ladder rest is 16"
- 2-year finish warranty
- Ladder rest, grounded outlet, and photo relay switch included
- This post must be buried at least 18" below ground level