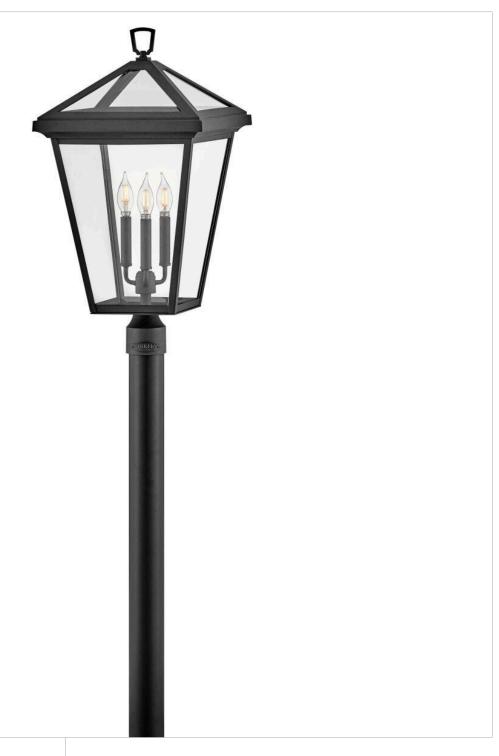

## **ALFORD PLACE**

LARGE POST TOP OR PIER MOUNT LANTERN

## 2563MB-LL

The clean and classic design of Alford Place is the epitome of timeless elegance. The precision die-cast frame and top loop paired with a sealed glass roof provide excellent illumination from all sides. Part of the Estate Series, Alford Place is designed to meet the needs of expansive properties, offering a breadth of fixtures defined by coordinating composition, enduring architecture, and time-honored craftsmanship.

FINISH: Museum Black

GLASS: Clear WIDTH: 14" HEIGHT: 26" DEPTH: 0

**LIGHT SOURCE**: Socketed

WATTAGE: 3-5w Cand. LED \*Included, 3 x 30w Equiv.

HINKLEY 33000 Pin Oak Parkway Avon Lake, OH 44012 **PHONE: (440) 653-5500** Toll Free: 1 (800) 446-5539 hinkley.com