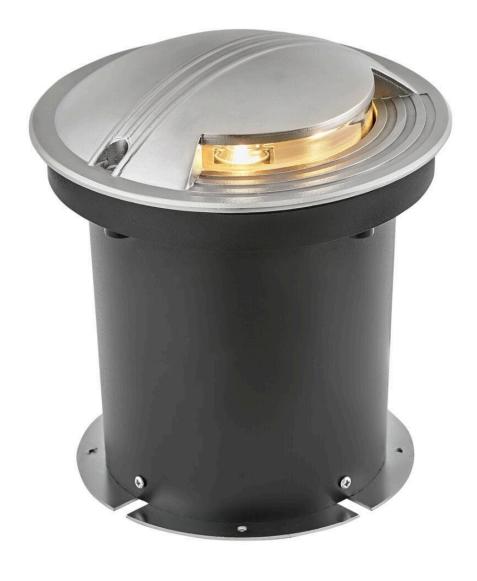

## **FLARE**

12V LED UNI-DIRECTIONAL WELL LIGHT

## 15712SS

Flare's integrated LED indicator lighting is avaliable in either small or latge uni-directional well lights, as well as small or large quad-directional well light options to ensure success on every project. Constructed with heavy duty cast 316 stainless steel, a burial sleeve is included. Flare LED lights are drive over rated up to 4000lb.

FINISH: Stainless Steel

GLASS: Frosted

**WIDTH**: 7"

HEIGHT: 7"

LIGHT SOURCE: Integrated LED
WATTAGE: 6w LED \*Included
TRANSFORMER REQUIRED: Yes

**HINKLEY** 33000 Pin Oak Parkway Avon Lake, OH 44012 PHONE: (440) 653-5500 hin