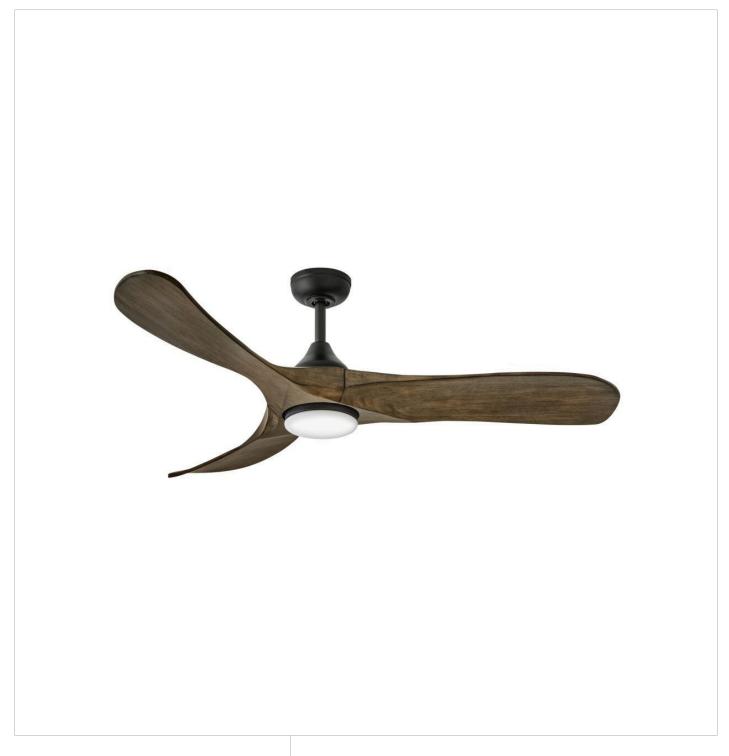

## **SWELL ILLUMINATED**

SWELL ILLUMINATED 56" LED SMART FAN

## 903856FDB-LDD

Sophisticated and distinct, Swell Illuminated perfectly sets the scene in contemporary spaces without sacrificing functionality – featuring integrated LEDs complemented by a variety of classic finish combinations. A versatile, damprated design makes Swell perfect for both interior and outdoor settings. Equipped with a 6-speed DC motor that is WiFi enabled and ready to connect right out of the box. Operated by the HIRO control or WiFi compatible with the Hinkley app.

FINISH: Matte Black
GLASS: Etched Opal

**WIDTH**: 56" **HEIGHT**: 15"

**DEPTH**: 0

**BLADE COUNT**: 3

**PHONE: (440) 653-5500** Toll Free: 1 (800) 446-5539