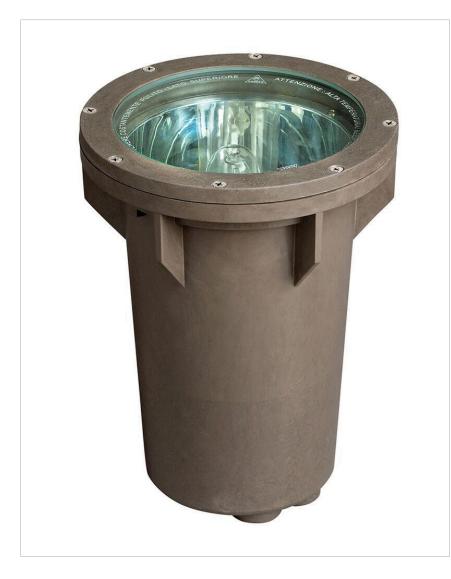

## **WELL LIGHT**

## 51000BZ

PAR36 WELL LIGHT LINE VOLTAGE WELL LIGHT

| DETAILS   |                                        |
|-----------|----------------------------------------|
| FINISH:   | Bronze                                 |
| MATERIAL: | Thermoplastic Composite Resin          |
| GLASS:    | Clear                                  |
| DIMMABLE: | YES, WITH DIMMABLE LAMP (NOT INCLUDED) |

| DIMENSIONS |        |
|------------|--------|
| WIDTH:     | 9.5"   |
| HEIGHT:    | 12.8"  |
| DEPTH:     | 9.5    |
| WEIGHT:    | 10.5lb |

| LIGHT SOURCE  |                               |
|---------------|-------------------------------|
| LIGHT SOURCE: | Socketed                      |
| WATTAGE:      | 1-8w Med. LED, 100w<br>Equiv. |
| VOLTAGE:      | 120v                          |