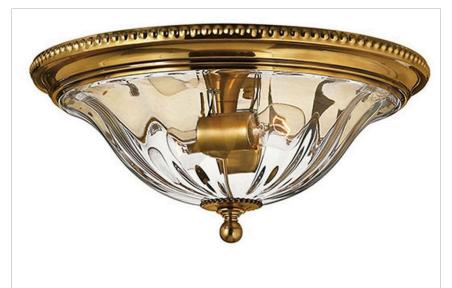

## 3616BB

## MEDIUM FLUSH MOUNT

Cambridge offers classic New England appeal. The solid cast components, brass turnings, and beaded ball fonts reinforce its timeless style.

| DETAILS   |                                        |
|-----------|----------------------------------------|
| FINISH:   | Burnished Brass                        |
| MATERIAL: | Brass                                  |
| GLASS:    | Clear Optic                            |
| DIMMABLE: | YES, WITH DIMMABLE LAMP (NOT INCLUDED) |