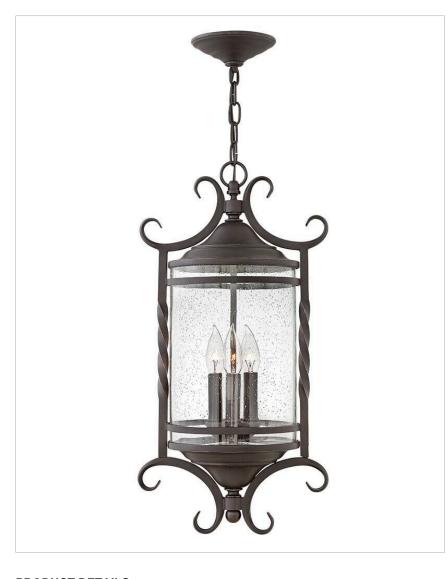

## 11470L-CL

## LARGE HANGING LANTERN

Casa features solid aluminum construction with twisted wrought iron details and hand-forged scrollwork in an Olde Black finish to complete its rustic-chic appeal with a Southwestern flair.

| DETAILS       |                                        |
|---------------|----------------------------------------|
| FINISH:       | Olde Black                             |
| MATERIAL:     | Aluminum                               |
| GLASS:        | Clear Seedy                            |
| SLOPE DEGREE: | 90                                     |
| DIMMABLE:     | YES, WITH DIMMABLE LAMP (NOT INCLUDED) |