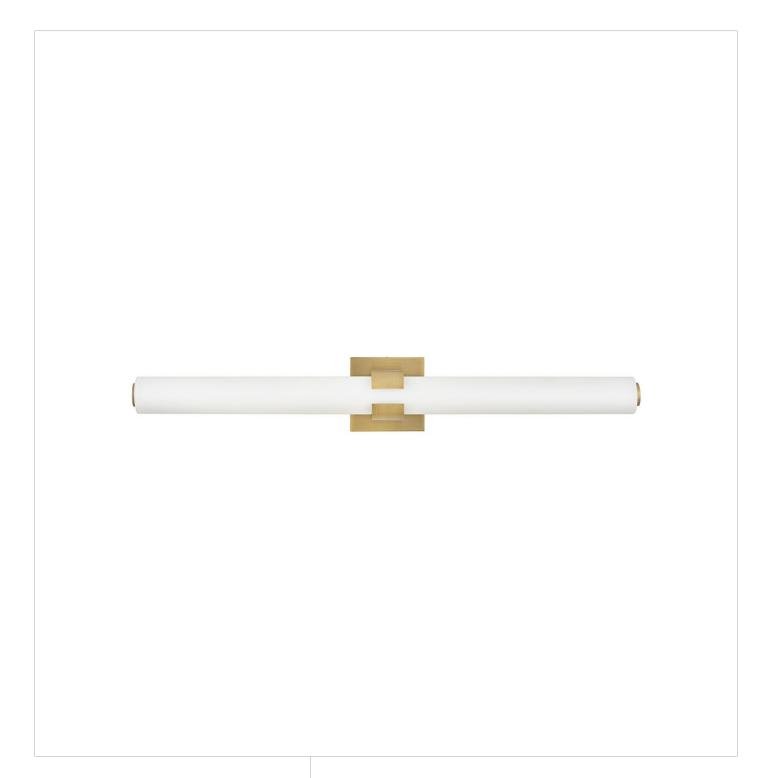

## **AIDEN**

LARGE LED VANITY

## 53063LCB

Bold and balanced are the defining elements of Aiden. A striking, signature cuff centers the etched white glass baton, while matching end caps complete the simple symmetry. The clean transitional silhouette can be mounted vertically or horizontally with Invisimount for a look that is as flexible as it is fashionable.

**FINISH**: Lacquered Brass **GLASS**: Etched White

**WIDTH**: 31.3" **HEIGHT**: 4.8" **DEPTH**: 0

LIGHT SOURCE: Integrated LED WATTAGE: 53w LED \*Included

HINKLEY 33000 Pin Oak Parkway Avon Lake, OH 44012 **PHONE: (440) 653-5500** Toll Free: 1 (800) 446-5539 hinkley.com